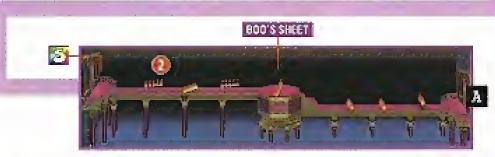

#### CHARLIETON

Charliston is a traveling selesmen who hawks his wares in the town square. He offers only four products at a time, and he'll replace them with different goods (from the list below) whenever you leave Rogueport.

| PRODUCT           | PROCE |
|-------------------|-------|
| ATTACK FX C BADGE | 120   |
| BOO'S SHEET       | 24    |
| DOUBLE PAIN BADGE | 36    |
| DRIED SHIROOM     | 2     |
| EARTH QUAKE       | 18    |
| HAMMERMAN BADGE   | 180   |
| JAMININ' JELLY    | 120   |
| JUMPMAN BADGE     | 180   |
|                   |       |

| PRODUCT            | PANCE |
|--------------------|-------|
| MEGA RUSH BADGE    | 50    |
| REPER CAPE         | 18    |
| SHOOTING STAR      | 36    |
| SLOW GO            | 12    |
| STOP WATCH         | 24    |
| TIMING TUTOR BADGE | 120   |
| ULTRA SHROOM       | 120   |
| W EMBLEM BADGE     | 360   |